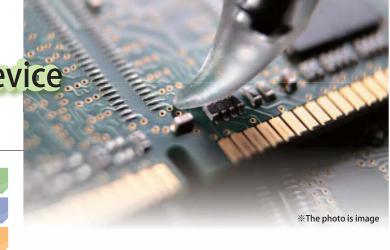

# Pencil catch dusts on the base of print and device

### Catch wastes and dusts with pinpoint.