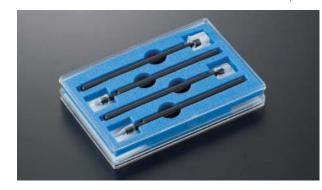

# Consists of 4 Cleaner Pencils, Transfer sheet, and Original box.

4 Gel Cleaner Pencils set

They are in an original box that keep conveniently.

◄How to take out Push the handle end to keep the urethane side clean