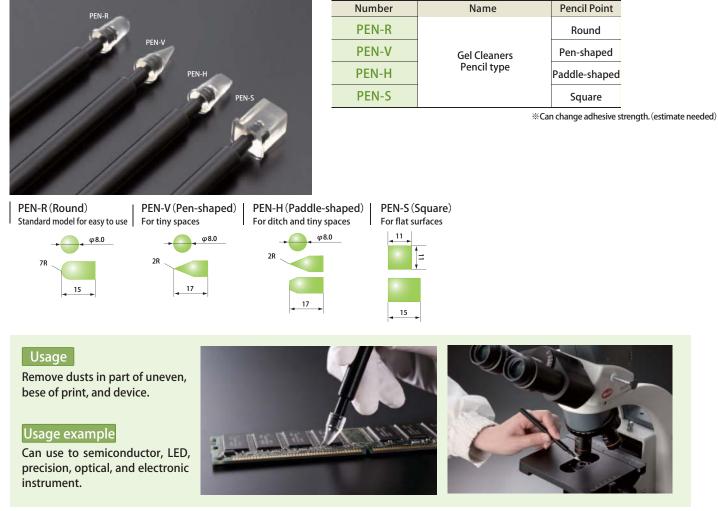

## Gel cleaners pencil type

- This tool removes wastes and dusts by adhesive of special urethane gel.
- Glues are not left on the base of print and device by making use of self-adhesive.
- It does not damage to tip and device for soft materials.
- It can be used repeatedly by washing even if stained.
- Nib keep clean until you get because it packed in cleanroom.

### Catch wastes and dusts with pinpoint.

## Gel cleaners pencil type

○ Install nib to penholder after taking out from bag. • Choose nib type to match for use. • Pat parts of the dusts are worried and catch the alien substance. • This alien substance copy to cleaner base(Optional), or wash out by water. \*Please nib patting, not draging. If you drag, nib may shave and appear wastes.

#### Available from one piece(top part only) Gel Cleaner pencils Nib spares

| Number | Name                  | Pencil Point  |
|--------|-----------------------|---------------|
| PEN-RS | Gel Cleaner<br>spares | Round         |
| PEN-VS |                       | Pen-shaped    |
| PEN-HS |                       | Paddle-shaped |
| PEN-SS |                       | Square        |