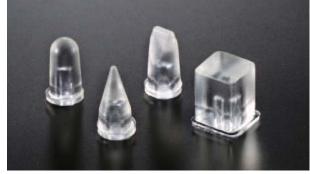

## Gel cleaners pencil type

- This tool removes wastes and dusts by adhesive of special urethane gel.
- Glues are not left on the base of print and device by making use of self-adhesive.
- It does not damage to tip and device for soft materials.
- It can be used repeatedly by washing even if stained.
- Nib keep clean until you get because it packed in cleanroom.

### Catch wastes and dusts with pinpoint.

#### Available from one piece(top part only) Gel Cleaner pencils Nib spares

| Number | Name                  | Pencil Point  |
|--------|-----------------------|---------------|
| PEN-RS | Gel Cleaner<br>spares | Round         |
| PEN-VS |                       | Pen-shaped    |
| PEN-HS |                       | Paddle-shaped |
| PEN-SS |                       | Square        |