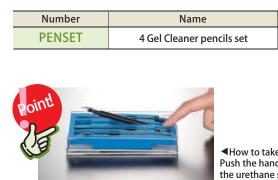

# Consists of 4 Cleaner Pencils, Transfer sheet, and Original box.

4 Gel Cleaner Pencils set

They are in an original box that keep conveniently.

◄How to take out Push the handle end to keep the urethane side clean