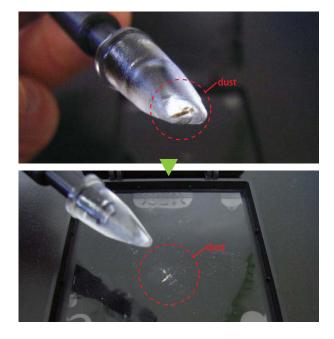

### Catch wastes and dusts with pinpoint.

## Gel cleaners pencil type

○ Install nib to penholder after taking out from bag. • Choose nib type to match for use. • Pat parts of the dusts are worried and catch the alien substance. • This alien substance copy to cleaner base(Optional), or wash out by water. \*Please nib patting, not draging. If you drag, nib may shave and appear wastes.